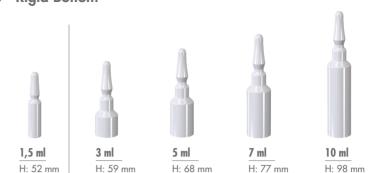

## **AMPOULES RIGID WITH RIGID BOTTOM**

Rigid with Rigid Bottom 7

5

C 5 Ø18 3ml

5

Ø18

5ml

Ø10 / Ø18 - Rigid Bottom

3

Ø10 1.5ml

Rigid with R

- PP or RPET - RECYCLED MATERIAL

Rigid with Rigid Bottom

Ø18

10ml