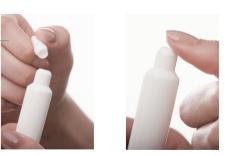

**ZOOM** ON THE PRODUCT

Possibility to simply use the ampoules in one shot or in several times, in this case close the ampoule with the breakable head

Packaging delivered in 2 parts (ampoule + rigid bottom)

## **THE ALTERNATIVE** to the glass ampoule

Easy and safe breakability: thanks to the ampoule patented by SERIPLAST, the risk of injury is eliminated

For aqueous formulations from 1 to 3000 centipoises