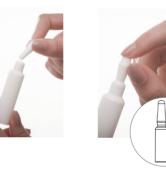

**ZOOM** ON THE PRODUCT

Possibility to simply use the ampoules in one shot or in several times, in this case close the ampoule with the breakable head

Packaging delivered in 2 parts (ampoule + rigid bottom)

## **THE ALTERNATIVE** to the glass ampoule

Easy and safe breakability: thanks to the ampoule patented by SERIPLAST, the risk of injury is eliminated

For aqueous formulations from 1 to 3000 centipoises